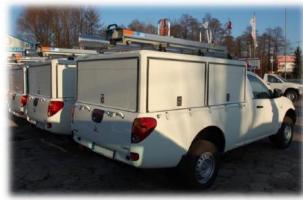

#### **MULTIPURPOSES CANOPY**

- Steel frame constuction (possible solutions in aluminium)
- Available in vehicle color
- Side rollups or side doors
- Roof bars optional
- Locking system from stainless steel
- LED interior lighting
- Multiple interior equipment solutions