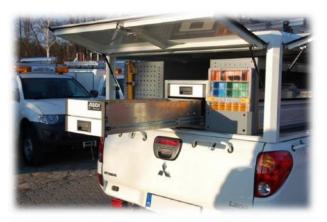

#### **UTILITY FULL HARDTOPS**

- Steel frame constuction (possible solutions in aluminium)
- Dedicated to specific vehicles
- Fitted on the vehicle frame
- Rust free throughout it's life time
- Available in vehicle color
- Side rollups or side doors
- Roof bars optional
- Locking system from stainless steel
- LED interior lighting
- Multiple interior equipment solutions