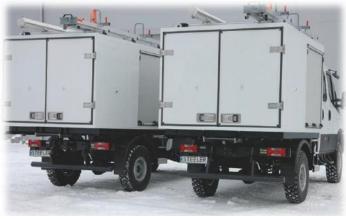

#### **UTILITY FULL HARDTOPS**

- Steel frame constuction (possible solutions in aluminium)
- Dedicated to specific vehicles
- Fitted on the vehicle frame
- Rust free throughout it's life time
- Available in vehicle color
- Side rollups or side doors
- Roof bars optional
- Locking system from stainless steel
- LED interior lighting
- Multiple interior equipment solutions