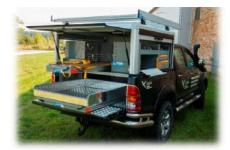

#### **UTILITY FULL HARDTOPS**

- Steel frame constuction (possible solutions in aluminium)
- Dedicated to specific vehicles
- Fitted on the vehicle frame
- Rust free throughout it's life time
- Available in vehicle color
- Side rollups or side doors
- Roof bars optional
- Locking system from stainless steel
- LED interior lighting
- Multiple interior equipment solutions