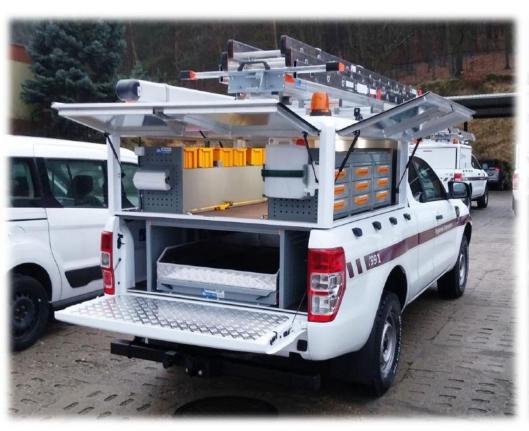

#### **UTILITY FULL HARDTOPS**

- Steel frame constuction (possible solutions in aluminium)
- Dedicated to specific vehicles
- Fitted on the vehicle frame
- Rust free throughout it's life time
- Available in vehicle color
- Side rollups or side doors
- Roof bars optional
- Locking system from stainless steel
- LED interior lighting
- Multiple interior equipment solutions