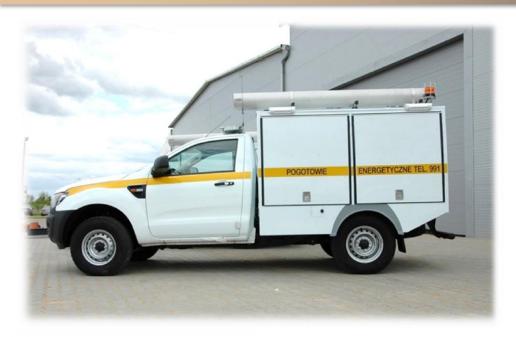

#### **UTILITY FULL HARDTOPS**

- Steel frame constuction (possible solutions in aluminium)
- Dedicated to specific vehicles
- Fitted on the vehicle frame
- Rust free throughout it's life time
- Available in vehicle color
- Side rollups or side doors
- Roof bars optional
- Locking system from stainless steel
- LED interior lighting
- Multiple interior equipment solutions