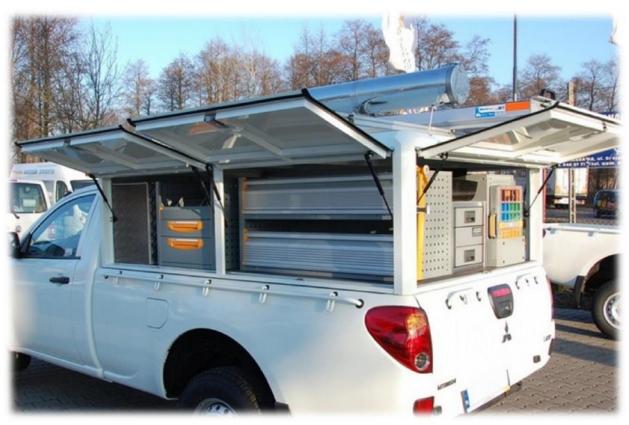

#### **UTILITY FULL HARDTOPS**

- Steel frame constuction (possible solutions in aluminium)
- Dedicated to specific vehicles
- Fitted on the vehicle frame
- Rust free throughout it's life time
- Available in vehicle color
- Side rollups or side doors
- Roof bars optional
- Locking system from stainless steel
- LED interior lighting
- Multiple interior equipment solutions