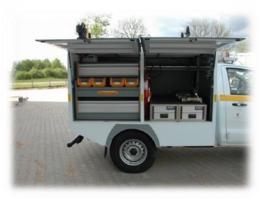

#### **UTILITY FULL HARDTOPS**

- Steel frame constuction (possible solutions in aluminium)
- Dedicated to specific vehicles
- Fitted on the vehicle frame
- Rust free throughout it's life time
- Available in vehicle color
- Side rollups or side doors
- Roof bars optional
- Locking system from stainless steel
- LED interior lighting
- Multiple interior equipment solutions