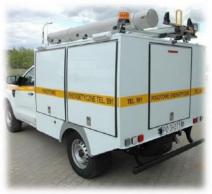

#### **UTILITY FULL HARDTOPS**

- Steel frame constuction (possible solutions in aluminium)
- Dedicated to specific vehicles
- Fitted on the vehicle frame
- Rust free throughout it's life time
- Available in vehicle color
- Side rollups or side doors
- Roof bars optional
- Locking system from stainless steel
- LED interior lighting
- Multiple interior equipment solutions