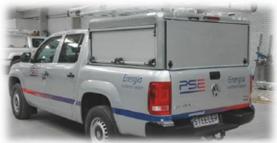

#### **UTILITY FULL HARDTOPS**

- Steel frame constuction (possible solutions in aluminium)
- Dedicated to specific vehicles
- Fitted on the vehicle frame
- Rust free throughout it's life time
- Available in vehicle color
- Side rollups or side doors
- Roof bars optional
- Locking system from stainless steel
- LED interior lighting
- Multiple interior equipment solutions