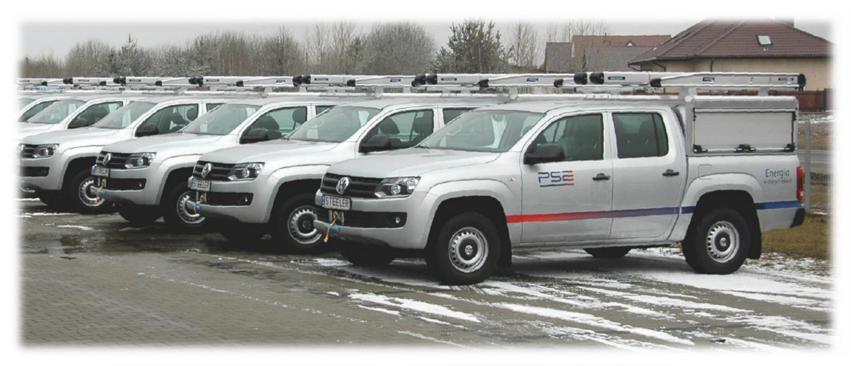

#### **MULTIPURPOSES CANOPY**

- Steel frame constuction (possible solutions in aluminium)
- Available in vehicle color
- Side rollups or side doors
- Roof bars optional
- Locking system from stainless steel
- LED interior lighting
- Multiple interior equipment solutions