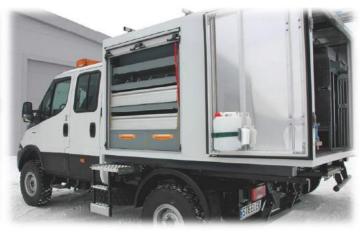

#### **UTILITY FULL HARDTOPS**

- Steel frame constuction (possible solutions in aluminium)
- Dedicated to specific vehicles
- Fitted on the vehicle frame
- Rust free throughout it's life time
- Available in vehicle color
- Side rollups or side doors
- Roof bars optional
- Locking system from stainless steel
- LED interior lighting
- Multiple interior equipment solutions

### **CUSTOM UTILITY FULL HARDTOPS**

- Cusomized solutions for special vehicles
- Steel frame or aluminium construction
- Available in vehicle color
- Multiple interior equipment solutions